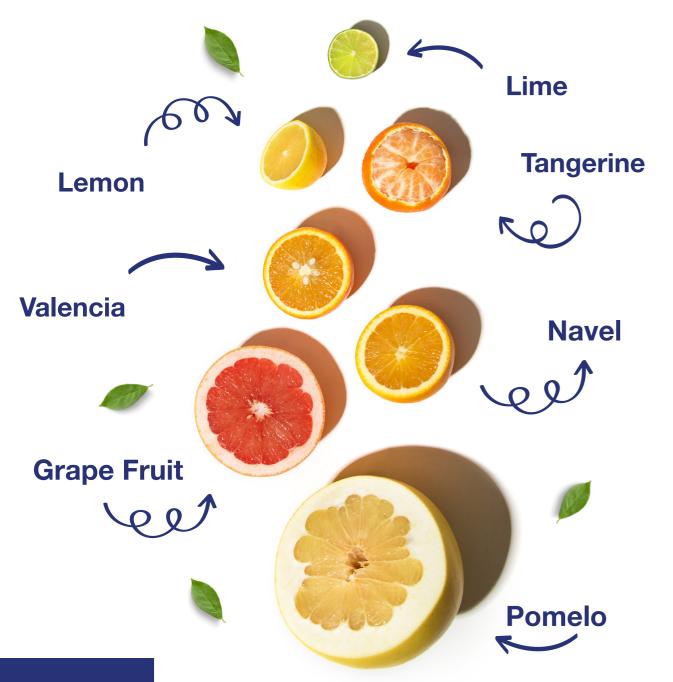

## **Fresh Fruits**

As with all food categories, demand for fresh produce evolves and changes continuously.

05.