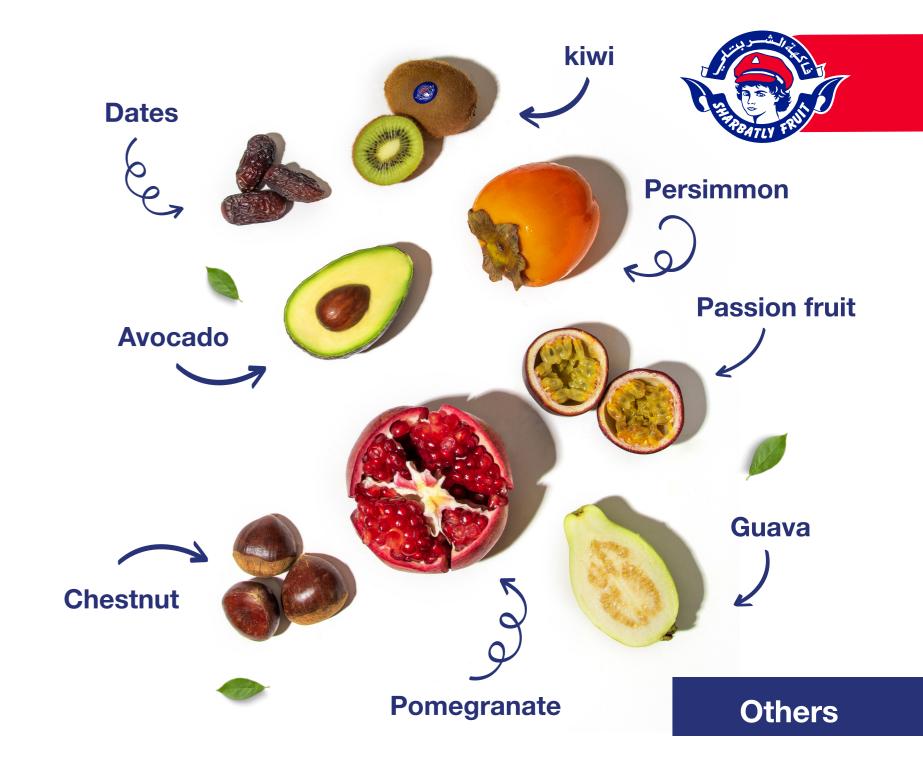

## **Fresh Fruits**

As with all food categories, demand for fresh produce evolves and changes continuously.

05.