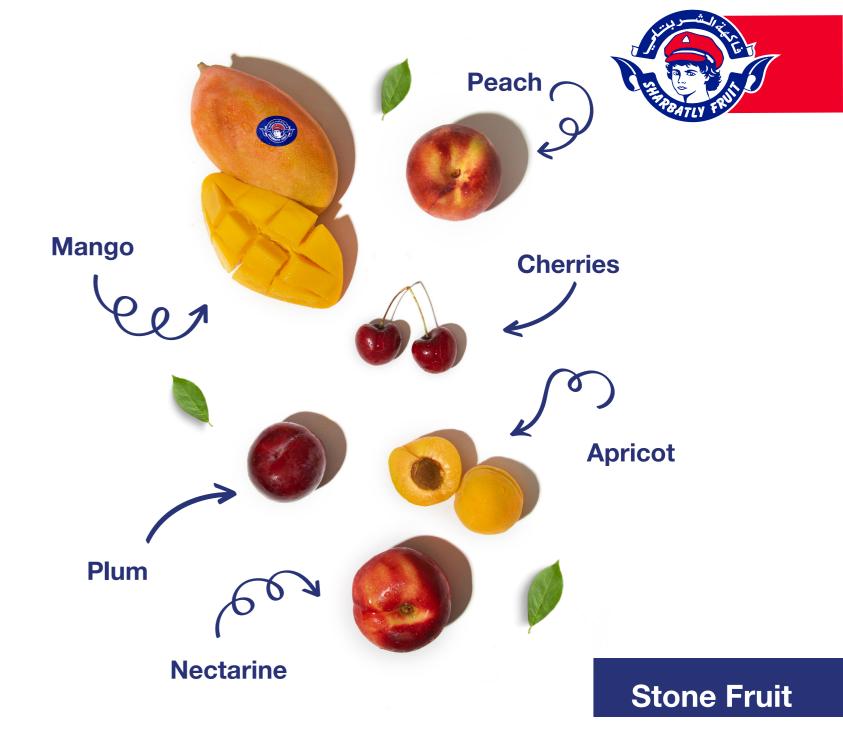

## **Fresh Fruits**

As with all food categories, demand for fresh produce evolves and changes continuously.

05.