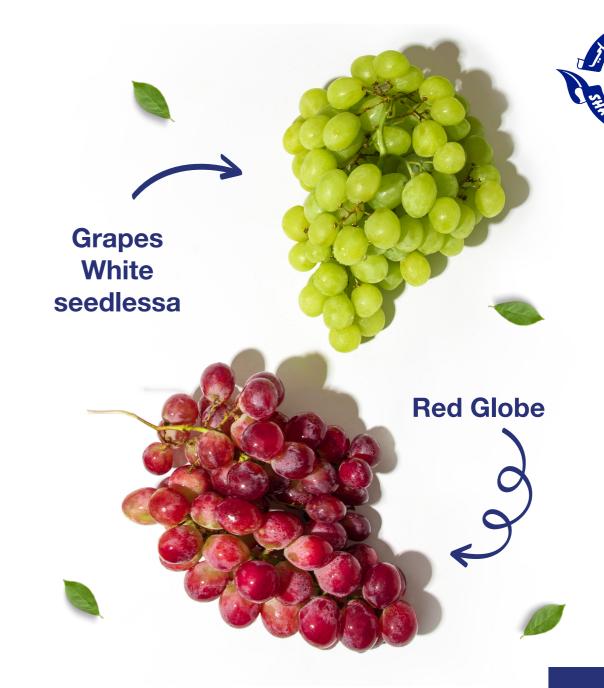

## **Fresh Fruits**

As with all food categories, demand for fresh produce evolves and changes continuously.

05.