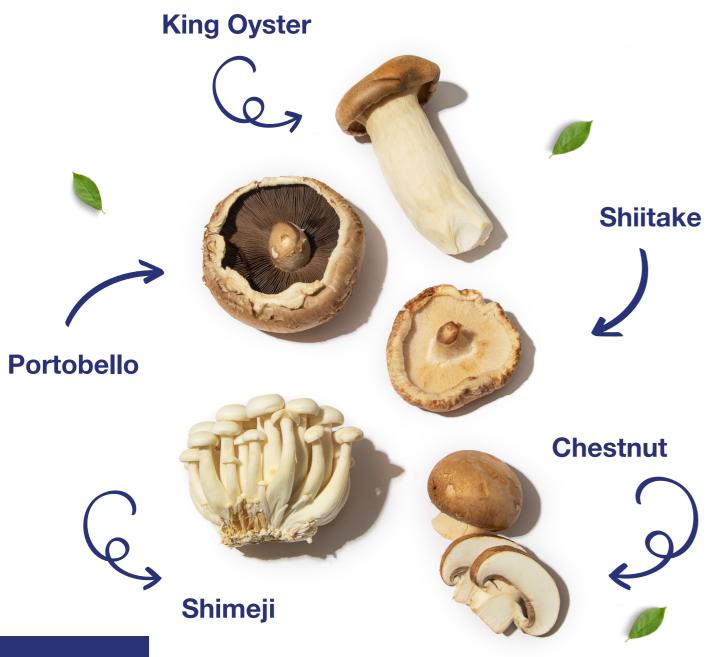

## **Fresh Fruits**

As with all food categories, demand for fresh produce evolves and changes continuously.

05.