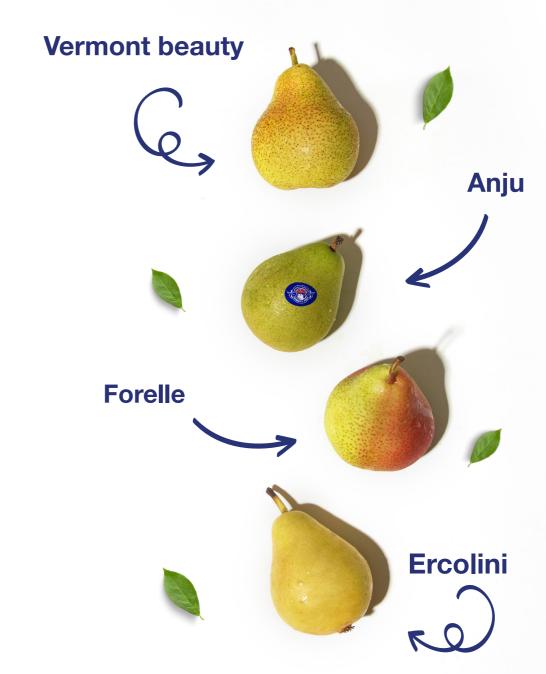

## **Fresh Fruits**

As with all food categories, demand for fresh produce evolves and changes continuously.

05.