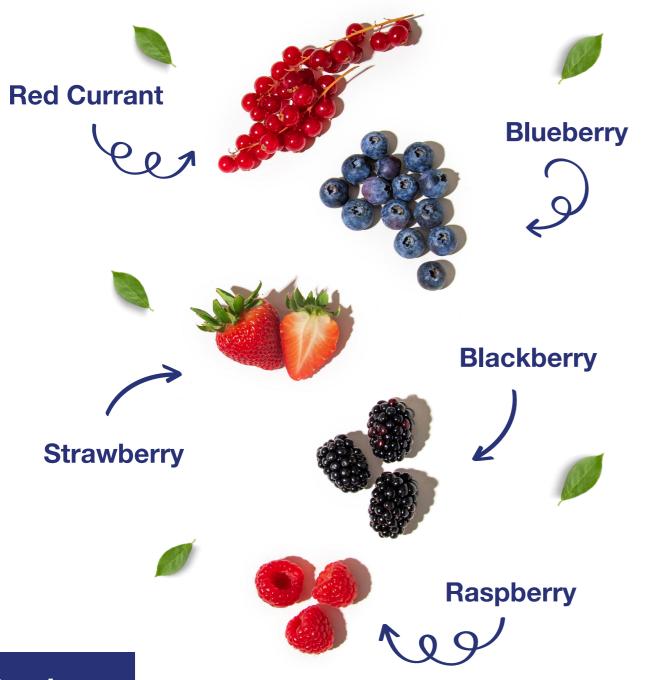

## **Fresh Fruits**

As with all food categories, demand for fresh produce evolves and changes continuously.

05.