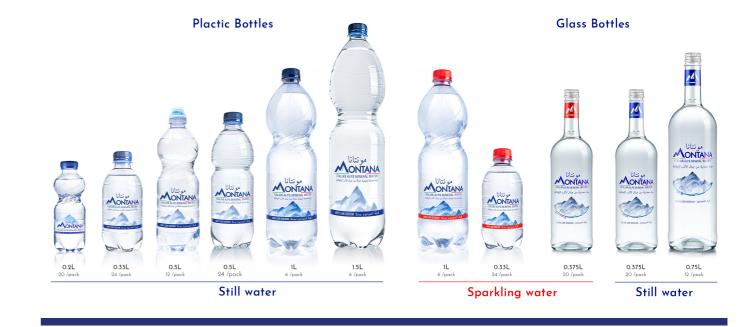

Montana is a premium mineral water imported from Italy, owned and distributed in the by M.A. Sharbatly Co.

Our water is sourced from the pristine Alps mountains, ensuring its unmatched quality and purity.

#### توصيل فائق السرعة SUPER FAST DELIVERY

Delivered cold in refrigerated trucks

As the leading imported mineral water brand in Saudi Arabia, we proudly offer a full range of both, still and sparkling mineral water options in plastic and premium glass bottles, to cater to any needs.