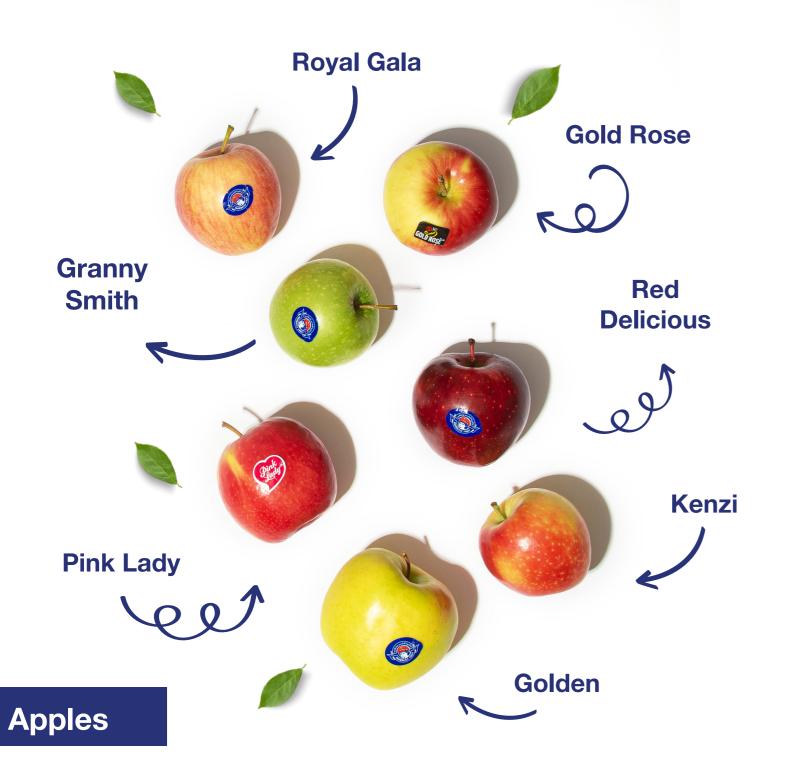

## **Fresh Fruits**

As with all food categories, demand for fresh produce evolves and changes continuously.

05.